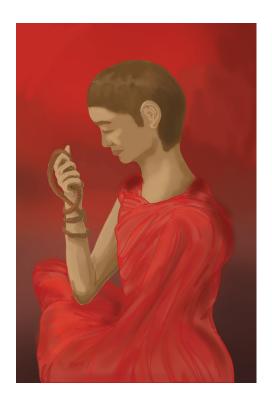

### **Protestant Poster**

Graphic Design Senior Projects

This illustration is of a young Protestant woman praying before taking part in Communion. Created in Photoshop with several reference photos and styles of brushes.

This poster was exhibited in the Senior Gallery show at the Robert E. Wilson gallery at Huntington University in May 2019.