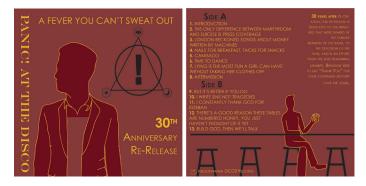

# **Vinyl Cover Design**

Graphic Design Digital Illustration

This piece is vinyl design assignment for a re-release of an album for a 30 year anniversary of the original. Created in Adobe Illustrator, this piece follows the color scheme of the original album cover but keeps the updated logo and references the changes that have happened in the band.

Dimensions: 12.5 in x 12.5 in