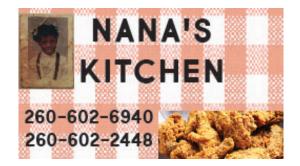

## "Nana's Kitchen" Branding Decals and Business Cards

Graphic Design Internship at FASTSIGNS

These designs are for a at-home run catering business business cards and sticker decals to be placed on each order. The client requested the use of a personal photo to be used in the center of the design.

Dimensions: 2"x 2" and 2"x 4.5"