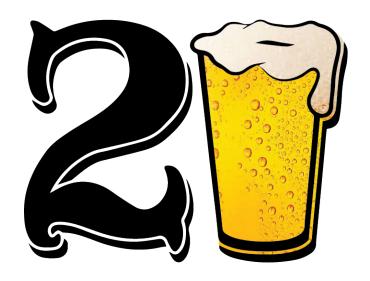

# **Custom 21st Birthday Symbol**

Graphic Design Internship at FASTSIGNS

This was created as part of a yard sign design requested by a customer for a 21st birthday party. Custom creation of the foaming beer in place of the "1".

Dimensions: Unknown