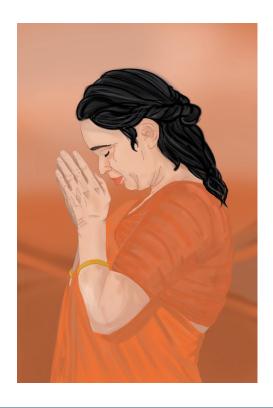

## **Hinduism Poster**

Graphic Design Senior Projects

This illustration is of a Hindu mother in a pose of daily prayer. Created in Photoshop with several reference photos and styles of brushes. This poster was exhibited in the Senior Gallery show at the Robert E. Wilson gallery at Huntington University in May 2019.