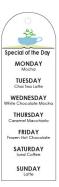

## Brewing Adventures Bookmark

Graphic Design Senior Projects

The design includes elements of the logo and is a reminder of daily specials. To be placed on the main counter of the shop for free advertising. The bookmarks were printed in bulk and exhibited in the Senior Gallery show at the Robert E. Wilson gallery at Huntington University in May 2019.

Dimensions: 2.25 in x 6.9 in

Mocha

TUESDAY Chai Tea Latte

## WEDNESDAY

White Chocolate Mocha

#### THURSDAY

Caramel Macchiato

#### FRIDAY

Frozen Hot Chocolate

### SATURDAY

Iced Coffee

#### SUNDAY

Latte

Grab a drink, find a book, have a seat, and enjoy your day at