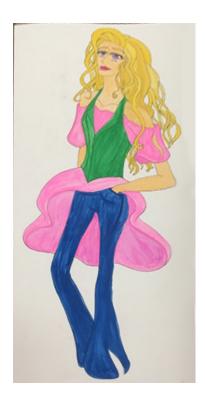

## **Fashion Illustration**

Graphic Design Traditional Illustration

This piece is a spring fashion illustration made with ink pens and watercolors on illustration board.

Dimensions: 10 in x 20 in