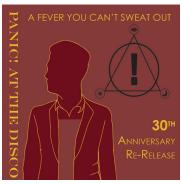

# **Vinyl Cover Design**

Graphic Design Digital Illustration

This piece is vinyl design assignment for a re-release of an album for a 30 year anniversary of the original. Created in Adobe Illustrator, this piece follows the color scheme of the original album cover but keeps the updated logo and references the changes that have happened in the band.

Dimensions: 12.5 in x 12.5 in