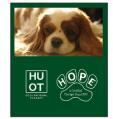

# **HUOT Department Stickers**

Graphic Design Commissioned Work

These stickers were created to be given away to students visiting Huntington University's Occupational Therapy Dept. They feature the latest logo for the department. and Hope, the department's therapy dog. Made at the request and approval of the OT Dept. Head in a Practicum course at HU.

Dimensions: 3 in x 3.375 in