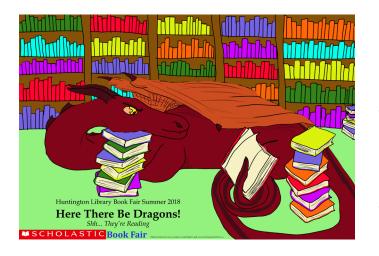

## **Book Fair Poster**

Graphic Design Digital Illustration

This piece is to be a potential Scholastic Book Fair theme made into a poster in Adobe Photoshop. Created with reference photos and drawn with Photoshop brushes.

This is a piece that is currently being reworked for personal use.

Dimensions: 32.25 in x 21.75 in