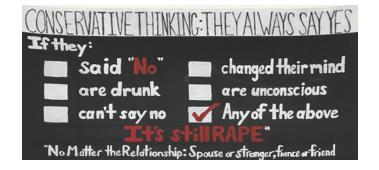

## **Controversial Poster**

Graphic Design Traditional Illustration

This poster is created to make the viewer think- an assignment to create text and spacial planning for traditional media.

This piece is a white and red painted piece on black matte board.