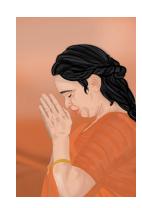

## **Buddhism Poster**

Graphic Design Senior Projects

This illustration is of a Buddhist monk from Bhutan in the middle of praying with his mala beads. Created in Photoshop with several reference photos and styles of brushes. This poster was exhibited in the Senior Gallery show at the Robert E. Wilson gallery at Huntington University in May 2019.