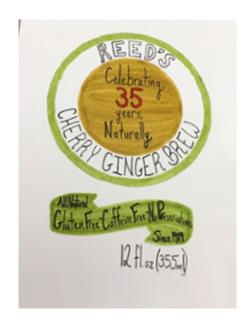

## **Bottle Label Redesign**

Graphic Design Traditional Illustration

This bottle label is a redesign of an existing company's bottled soda. It is completed to scale of the bottle's label and is drawn with black and colored ink pens on illustration board.

Dimensions: 4.5 in x 2.5 in