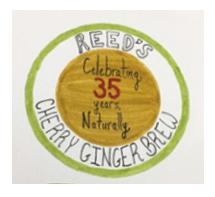

## **Bottle Label Redesign**

Graphic Design Traditional Illustration

This bottle label is a redesign of an existing company's bottled soda. It is completed to scale of the bottle's label and is drawn with black and colored ink pens on illustration board.

Dimensions: 4.5 in x 2.5 in