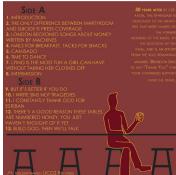

# **Wedding Invitation**

Graphic Design Commissioned Work

The invitations were created to match the bride's wishes for colors, layout and font types. Each invitation was created to be print on heavy cardstock.

Dimensions: 5.5 in x 8.5 in