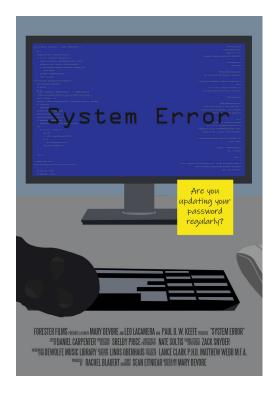

## System Error Student Movie Poster

Graphic Design Commissioned Work

Commissioned for a senior student film at Huntington University, this poster was created at the commission of other students. Created in Adobe Photoshop.

Dimensions: 11 in x 17 in