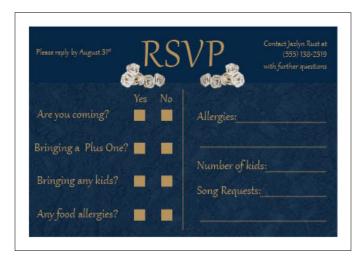

# **Wedding RSVP Cards**

Graphic Design Commissioned Work

This layout was created for individual invitation sets for a wedding. This layout fits into the wedding colors and font branding.

Dimensions: 6 in x 4.25 in