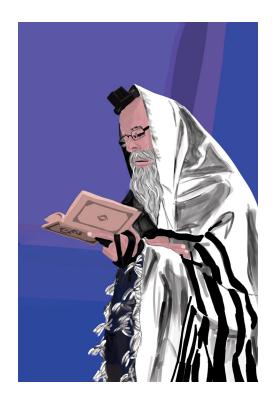

## **Juddhism Poster**

Graphic Design Senior Projects

This illustration is of an elder Jewish rabbi in a prayer shawl and studying his prayer book. Created in Photoshop with several reference photos and styles of brushes.

This poster was exhibited in the Senior Gallery show at the Robert E. Wilson gallery at Huntington University in May 2019.