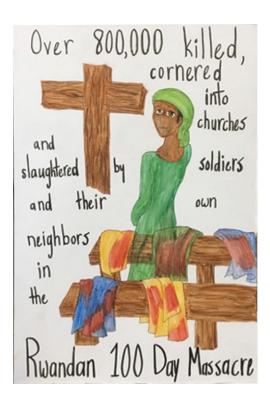

## **Genocide Poster**

Graphic Design Traditional Illustration

Created with ink pens and watercolor pencils on illustration board. This poster is supposed to be a reminder of the massacre in Rwanda, the deaths of those in churches and their own homes.

Dimensions: 12 in x 20 in