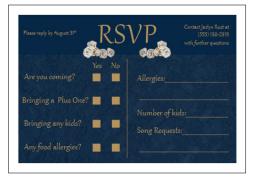

# **Wedding RSVP Cards**

Graphic Design Commissioned Work

This layout was created for individual invitation sets for a wedding. This layout fits into the wedding colors and font branding.

Dimensions: 6 in x 4.25 in