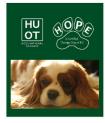

# **HUOT Department Stickers**

Graphic Design Commissioned Work

These stickers were created to be given away to students visiting Huntington University's Occupational Therapy Dept. They feature the latest logo for the department. and Hope, the department's therapy dog. Made at the request and approval of the OT Dept. Head in a Practicum course at HU.

Dimensions: 3 in x 3.375 in