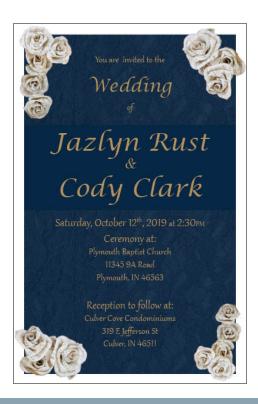

# **Wedding Invitation**

Graphic Design Commissioned Work

The invitations were created to match the bride's wishes for colors, layout and font types. Each invitation was created to be print on heavy cardstock.

Dimensions: 5.5 in x 8.5 in