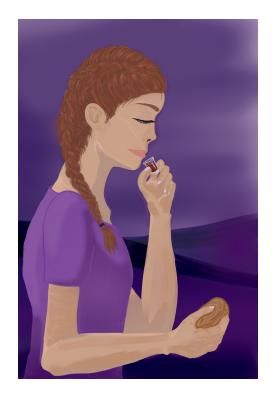

### **Protestant Poster**

Graphic Design Senior Projects

This illustration is of a young Protestant woman praying before taking part in Communion. Created in Photoshop with several reference photos and styles of brushes.

This poster was exhibited in the Senior Gallery show at the Robert E. Wilson gallery at Huntington University in May 2019.