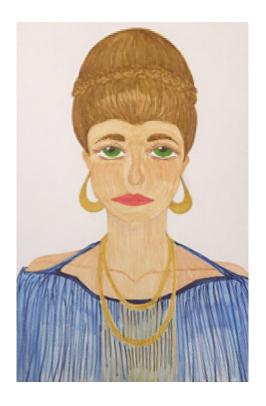

# **Byzantine Character Illustration**

Graphic Design Traditional Illustration

This piece was planned and drawn on illustration board with ink pens and watercolor pencils. A character portrait drawn with traditional media.

Dimensions: 15 in x 20 in