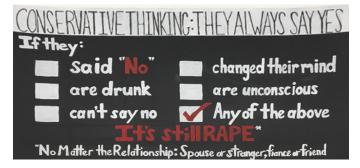

## **Controversial Poster**

Graphic Design Traditional Illustration

This poster is created to make the viewer think- an assignment to create text and spacial planning for traditional media.

This piece is a white and red painted piece on black matte board.