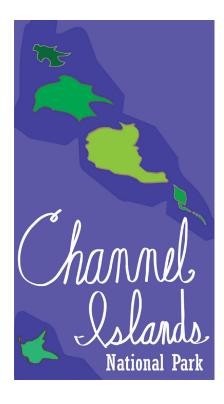

# **Channel Islands National Park Poster**

Graphic Design Digital Illustration

This piece was created in Adobe Illustrator to make new versions of a National Park poster and stamp. Focused assignment to work on one design for extra large and extra small pieces.